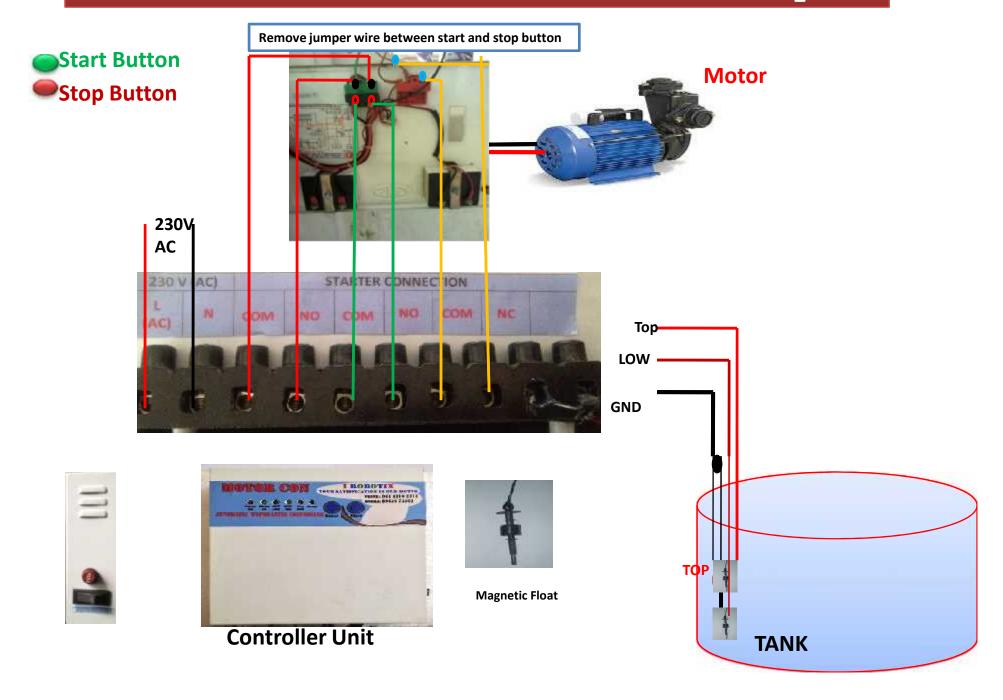

## 1 Phase Bore To OHT for Submersible Pump

## **INTRODUCTION:**

The water level indicator employs a simple mechanism to detect and indicate the water level in the overhead tank or any other water container

The sensing is done by the magnetic sensor placed in the overhead tank

Once if the water level reached the minimum the motor get started this is done by the sensor .This indicates the device get started functioning.

Once if water reaches the top level the motors returns to off state.

**STATUS:** when the water reaches below the bottom level, the motor gets started

**OHT TOP: yellow led OFF** 

OHT LOW: red led ON

MOTOR: starts ON

**STATUS**: when the water in the tank once reaches the top level, the motor will stop.

OHT TOP: yellow led GLOW
OHT LOW: red led OFF
MOTOR: returns OFF state

Automatic Water level Controller for Hotels, Factories, Home, Apartment, Commercial Complexes, Drainage, etc., It can be fixed for single phase motor, Single Phase Submersibles, Three Phase motor (For 3 Phase and Single Phase Submersible Starter is necessary) and open well, Bore well and Sump. **COLOUR CODE:** for connecting wires

BLUE-LOW BROWN-TOP

**BLACK:GROUND(VOLT)** 