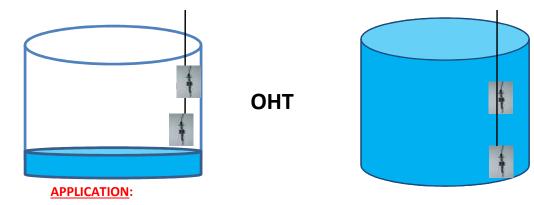

## **INTRODUCTION:**

The water level indicator employs a simple mechanism to detect and indicate the water level in the overhead tank or any other water container

The sensing is done by the magnetic sensor placed in the overhead tank

Once if the water level reached the minimum the motor get started this is done by the sensor .This indicates the device get started functioning.

Once if water reaches the top level the motors returns to off state.